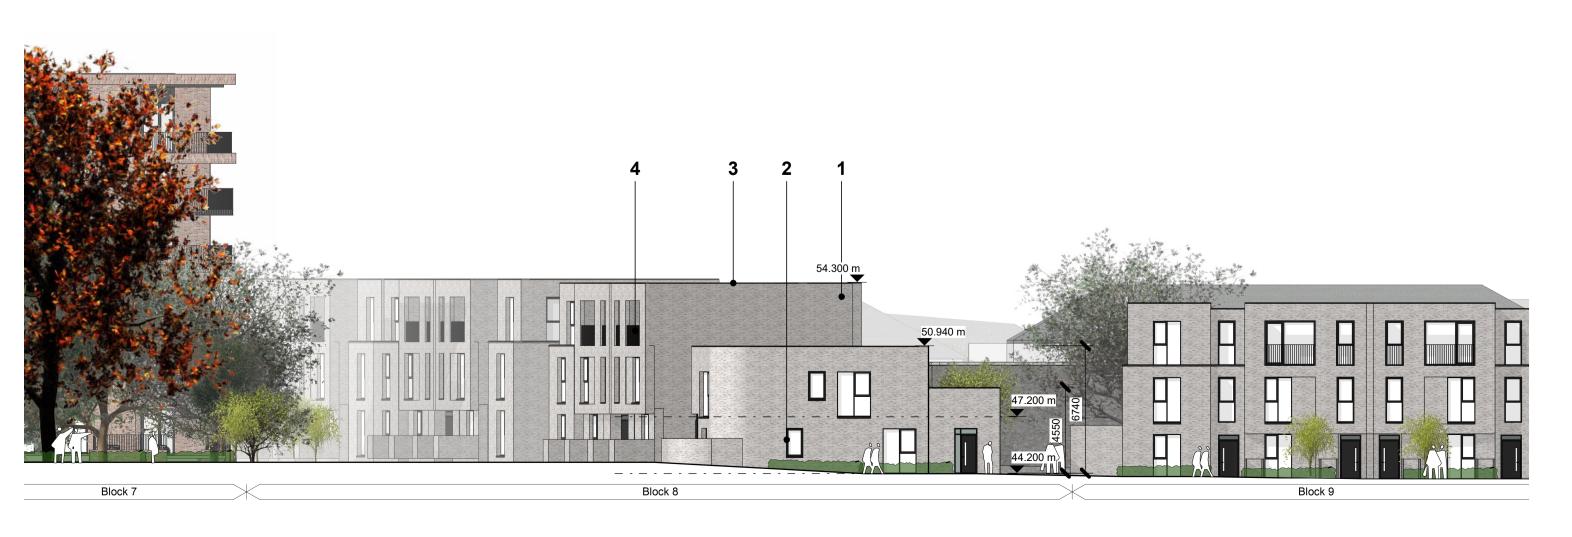

Section 03 1 : 200

North Elevation 1: 200

- Do not scale from this drawing. Use figured dimensions in all cases.
- Verify dimensions on site and report any discrepancies to the Architect immediately.

- This drawing to be read in conjunction with the Architect's Specification.

- © This drawing is copyright and may only be reproduced with the Architect's permission.

Drawing Notes: SCALE 1:200 Materials Legend 01 SELECTED BUFF BRICK **02** SELECTED DOORS AND WINDOWS **03** SELECTED CAPPING **04** SELECTED METAL RAILING P03.08 23/02/22 MMG SHD Planning Application

Rev. Date Drwn Details of Issue / Revision Issues & Revisions reddy architecture +urbanism W: www.reddyarchitecture.com E: info@reddyarchitecture.com Client Details:
Land Development Agency Project Details:
Dundrum Central
Central Mental Hospital
Dundrum Road
Dublin 14 Drawing Title:
Block 08, GA Elevations & Sections 02 A1\_Landscape 1 : 200 Issue Date: 23/03/22 M. McGuire L. Wynne Status Purpose of Issue SHD SHD Planning Application Project-Originator-Zone-Level-Type-Role-Classification-Number Revision DCD-RAU-02-B08\_XX-DR-A-2801