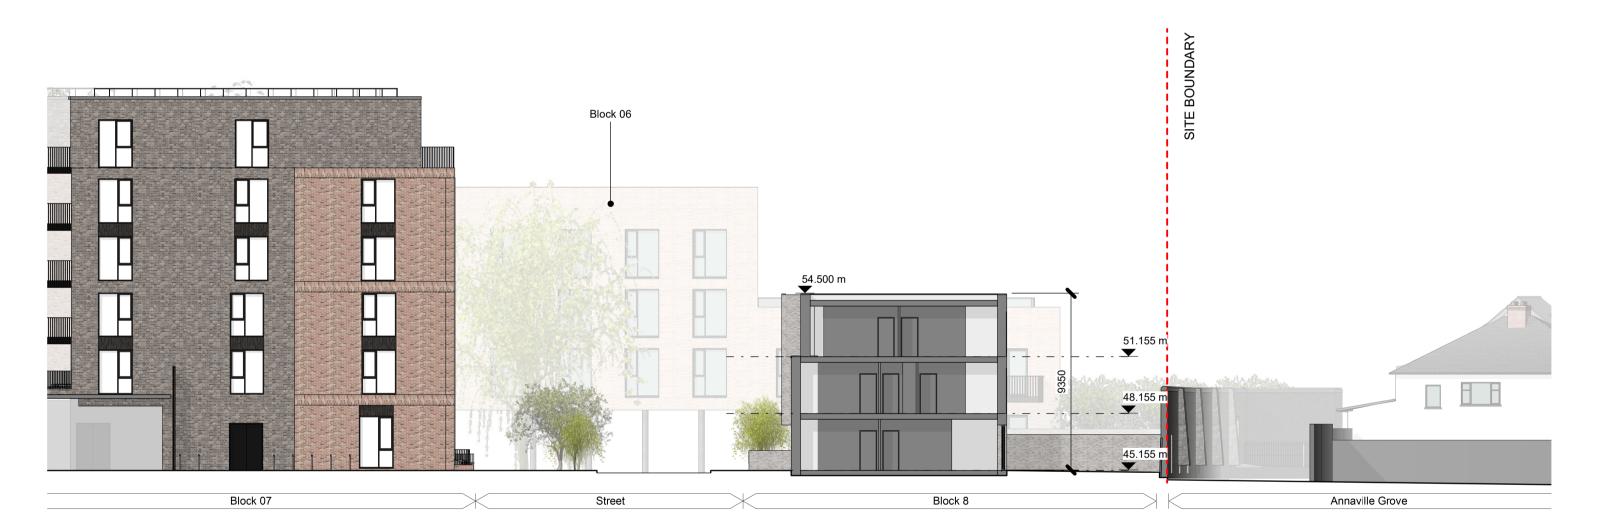

Section 03 1 : 200

North Elevation 1: 200

- Do not scale from this drawing. Use figured dimensions in all cases.
- Verify dimensions on site and report any discrepancies to the Architect immediately.

- This drawing to be read in conjunction with the Architect's Specification.

- © This drawing is copyright and may only be reproduced with the Architect's permission.

Drawing Notes: SCALE 1:200 Materials Legend 01 SELECTED BUFF BRICK **02** SELECTED DOORS AND WINDOWS **03** SELECTED CAPPING **04** SELECTED METAL RAILING P03.08 23/02/22 MMG SHD Planning Application

Rev. Date Drwn Details of Issue / Revision Issues & Revisions reddy architecture +urbanism W: www.reddyarchitecture.com E: info@reddyarchitecture.com Client Details:
Land Development Agency Project Details:
Dundrum Central
Central Mental Hospital
Dundrum Road
Dublin 14 Drawing Title:
Block 08, GA Elevations & Sections 02 A1\_Landscape 1 : 200 Issue Date: 23/03/22 M. McGuire L. Wynne Status Purpose of Issue SHD SHD Planning Application Project-Originator-Zone-Level-Type-Role-Classification-Number Revision DCD-RAU-02-B08\_XX-DR-A-2801