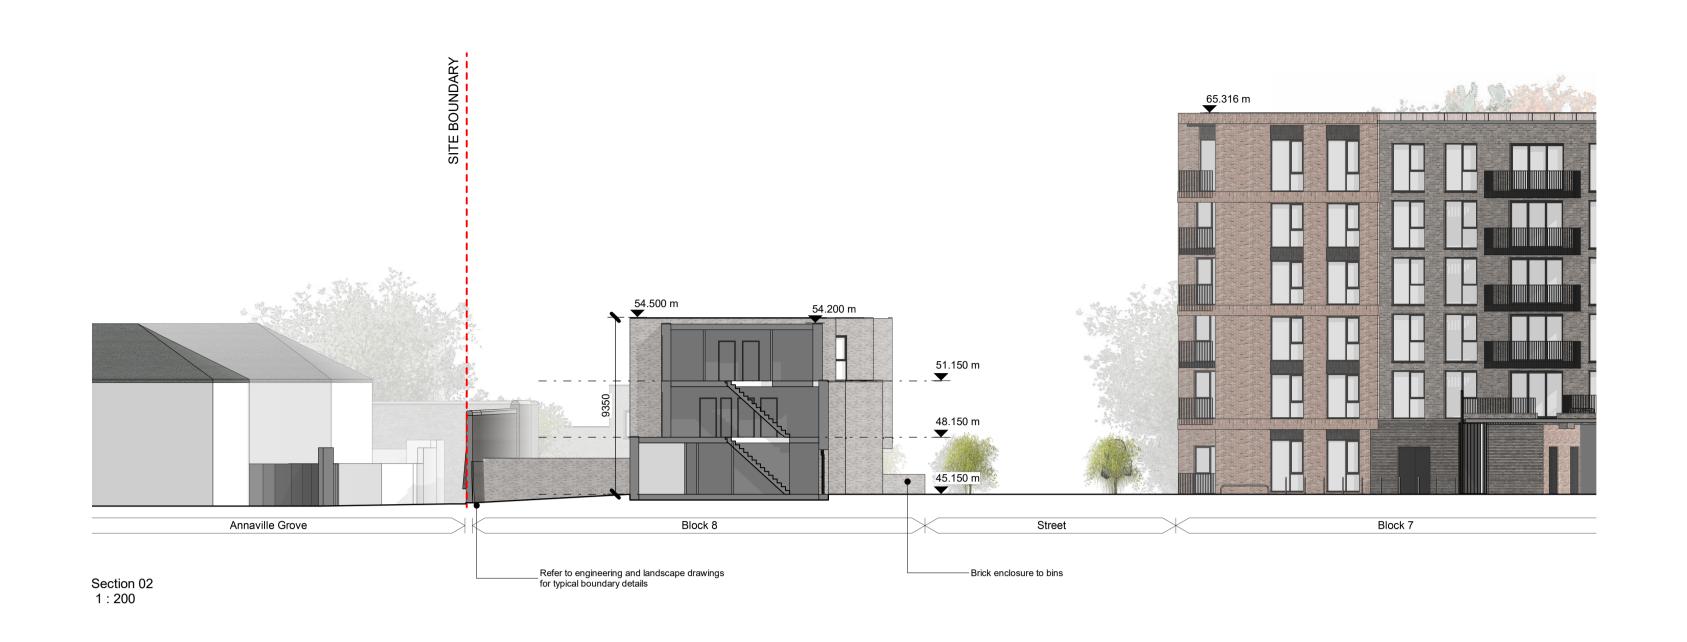

Section 03 1 : 200

North Elevation 1: 200

- Do not scale from this drawing. Use figured dimensions in all cases.
- Verify dimensions on site and report any discrepancies to the Architect immediately.

- This drawing to be read in conjunction with the Architect's Specification.

- © This drawing is copyright and may only be reproduced with the Architect's permission.

Drawing Notes: SCALE 1:200 Materials Legend 01 SELECTED BUFF BRICK **02** SELECTED DOORS AND WINDOWS **03** SELECTED CAPPING **04** SELECTED METAL RAILING P03.08 23/02/22 MMG SHD Planning Application

Rev. Date Drwn Details of Issue / Revision Issues & Revisions reddy architecture +urbanism W: www.reddyarchitecture.com E: info@reddyarchitecture.com Client Details:
Land Development Agency Project Details:
Dundrum Central
Central Mental Hospital
Dundrum Road
Dublin 14 Drawing Title:
Block 08, GA Elevations & Sections 02 A1\_Landscape 1 : 200 Issue Date: 23/03/22 M. McGuire L. Wynne Status Purpose of Issue SHD SHD Planning Application Project-Originator-Zone-Level-Type-Role-Classification-Number Revision DCD-RAU-02-B08\_XX-DR-A-2801